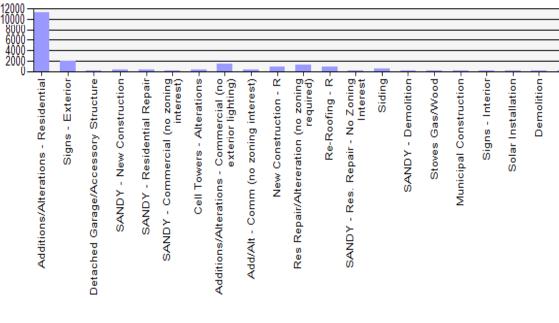

le Family | Elevate existing house to 13.6'. Height of 22'-1-3/8". Foundation piers. Second floor: Foyer front room, closet. bedroom, kitchen, living room, new rear deck overall 20'-1-1/2"x8' with stairs to ground. | WILLIAM E MYERS                             | \$60,000.00 | \$75.60  |
| <u>B-14-75</u>   | BAVEDAS FRANK L                   | Window/Door Replacements                     | 1/31/2014 | 150   | BROOKLAWN<br>DR   | Single Family | Install vinyl replacement windows in the entire house                                                                                                                                                      | OREGONBOB LLC                               | \$11,000.00 | \$135.00 |

Number of 58 \$1,393,498.00 \$11,941.92

## **TOTAL REVENUE**

Total A...



Permit For