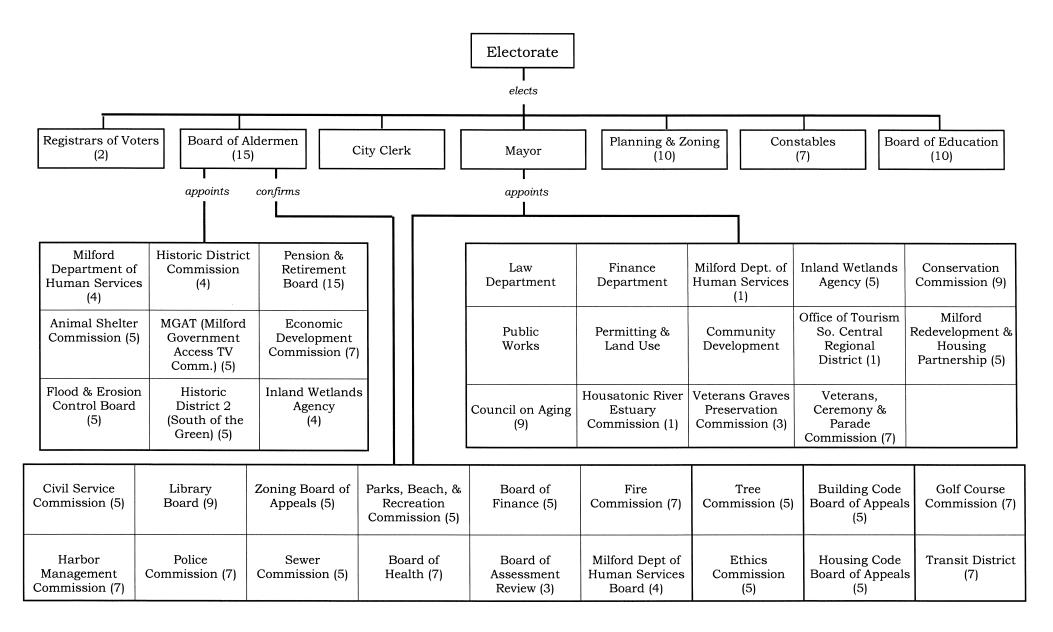

# **City of Milford Organizational Chart**

## Mayor

R Anthony S. Giannattasio

# Board of Aldermen

- D Philip J. Vetro, Chairman
- D Matthew Arciuolo, II
- D Ellen Russell Beatty
- R Bill Bevan
- R Michael S. Casey
- D Jennifer A. Federico
- R Andy Fowler
- D Paul J. Healy
- R Jason Jenkins
- R Scott Marlow
- D Holly E. Mulrenan
- D Robert Pacelli, Jr.
- R Win Smith, Jr.
- R Raymond Vitali
- D Ward Willis

#### Board of Finance

- D Brian A. Lema, Chairman
- D Raymond J. Arnold
- D Meghan Smith
- R Scott Moulton
- R Lauren A. Ranges

# Finance Department

Peter A. Erodici, Jr., Finance Director Ariane P. Swift, City Accountant Lucia M. Branco, Treasurer