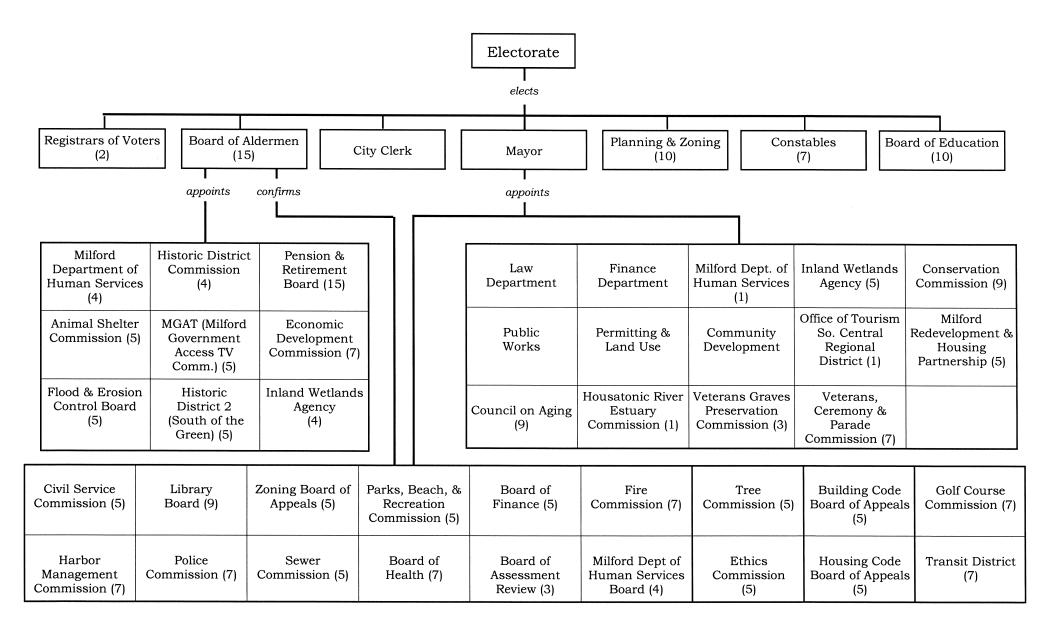

sed concerns about the net increase of 9.8 FTE certified and 2.2 non-certified staff positions (which includes the movement of 4.8 FTE from the ESSER 2 grant to the general fund budget). Ultimately, the increase in the BOE funding which was approved by the BOF represents one of the largest increases in BOE funding both in terms of dollar amounts and percentages over the last decade.

The BOF would like to thank the Mayor, Finance Department, BOE and the City and BOE staff and administration for their continued efforts to provide the highest level of services and education to the community and to meet the challenges facing the City of Milford.

Respectfully submitted,

Brian A. Lema, Chairman

(To appear in the Board of Aldermen's Adopted Budget)

#### City of Milford Organizational Chart



#### Mayor

D Benjamin G. Blake

#### Board of Aldermen

- D Philip J. Vetro, Chairman
- D Ellen Russell Beatty
- R Daniel J. German
- R Anthony Giannattasio
- D Matthew Arciuolo, II
- D Holly E. Mulrenan
- D Greg Harla
- R Scott F. Marlow
- D Michelle Parente
- D Robert Pacelli, Jr.
- R Michael S. Casey
- D Brett Broesder
- D John Moffitt
- R Raymond G. Vitali
- D Ward Willis

#### Board of Finance

- D Brian A. Lema, Chairman
- D Raymond J. Arnold
- D Meghan Smith
- R Scott Moulton
- R Lauren A. Ranges

#### Finance Department

Peter A. Erodici, Jr., Finance Director Ariane P. Swift, City Accountant Lucia M. Branco, Treasurer

### **Budget Production**

Marianne Winters-Croffy Frederick Bialka

| City of Milford, Connecticut 20 | 23-2024 Annual Budget |
|-------------------------------