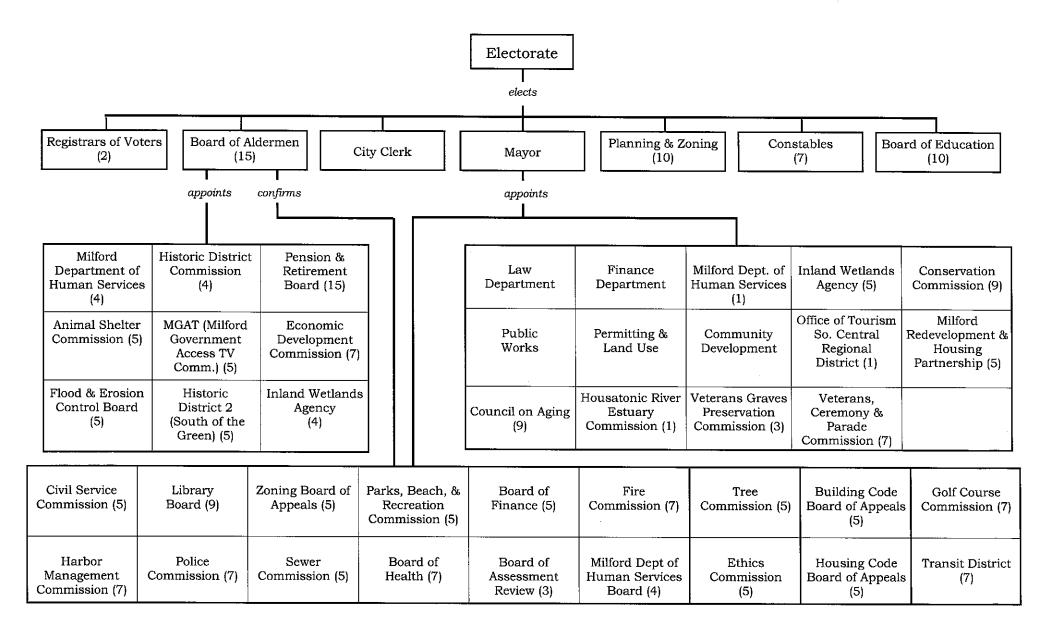

# City of Milford Organizational Chart

#### Mayor

D Benjamin G. Blake

#### Board of Aldermen

- D Philip J. Vetro, Chairman
- D Ellen Russell Beatty
- R Daniel J. German
- R Anthony Giannattasio
- D Matthew Arciuolo, II
- D Martin B. Hardiman
- D Greg Harla
- R Scott F. Marlow
- D Michelle Parente
- D Robert Pacelli, Jr.
- R Michael S. Casey
- D Brett Broesder
- D John Moffitt
- R Raymond G. Vitali
- D Ward Willis

#### Board of Finance

- D Brian A. Lema, Chairman
- D Raymond J. Arnold
- D Meghan Smith
- R Scott Moulton
- R Lauren A. Ranges

#### Finance Department

Peter A. Erodici, Jr., Finance Director Ariane P. Swift, City Accountant Marianne Klinga, Treasurer

# Budget Production

Marianne Winters-Croffy Frederick Bialka