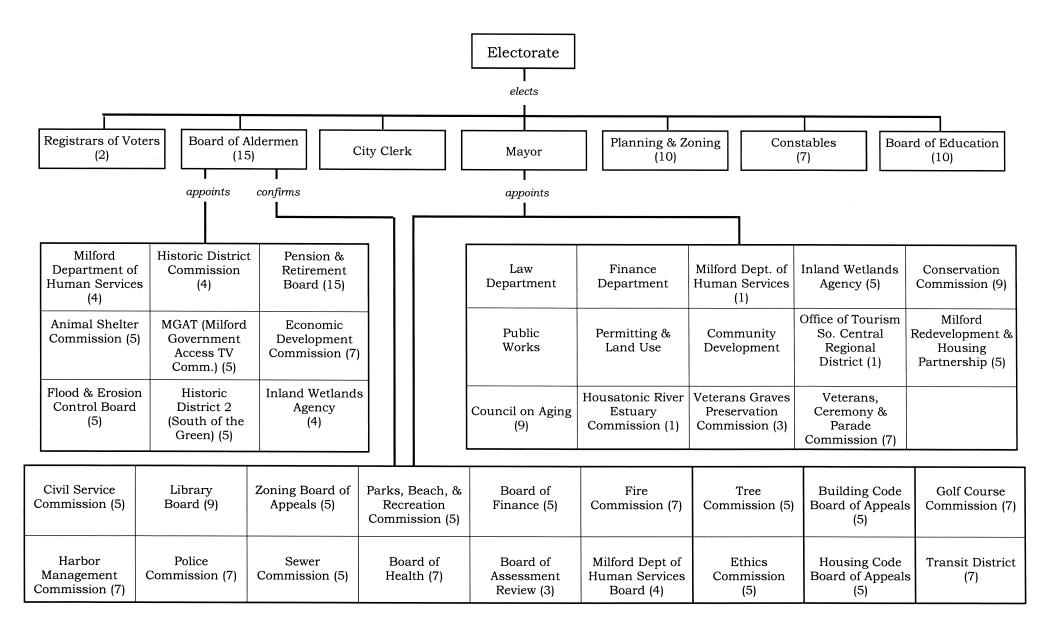

3, provided that if the taxes of any person shall exceed Two Hundred Dollars (\$200.00), the first installment thereof, but not less than one-half of the amount of such taxes shall be due and payable on the first day of July 2023 and the remainder due and payable on the first day of January 2024, but any taxpayer may pay the total amount of the tax for which he or she is liable at the time when the first installment shall become payable. Such tax rate shall apply to all districts of the City of Milford.

| TAXES TO BE RAISED  | \$210,824,063 |
|---------------------|---------------|
| TOTAL APPROPRIATION | \$253,005,947 |
| TOTAL REVENUE       | \$253,005,947 |

This Ordinance shall take effect in accordance with the Charter of the City of Milford.

# City of Milford Organizational Chart



#### Mayor

D Richard M. Smith

#### Board of Aldermen

- D Philip J. Vetro, Chairman
- D Ellen Russell Beatty
- R Daniel J. German
- R Anthony Giannattasio
- D Matthew Arciuolo, II
- D Holly E. Mulrenan
- D Carl S. Moore
- R Scott F. Marlow
- D Michelle Parente
- D Robert Pacelli, Jr.
- R Michael S. Casey
- D Brett Broesder
- D John Moffitt
- R Raymond G. Vitali
- D Ward Willis

#### Board of Finance

- D Brian A. Lema, Chairman
- D Raymond J. Arnold
- D Meghan Smith
- R Scott Moulton
- R Lauren A. Ranges

# Finance Department

Peter A. Erodici, Jr., Finance Director Ariane P. Swift, City Accountant Lucia M. Branco, Treasurer

# **Budget Production**

Marianne Winters-Croffy Frederick Bialka

| City | of | Milford, | Connecticut |
|------|----|----------|-------------|
|------|----|----