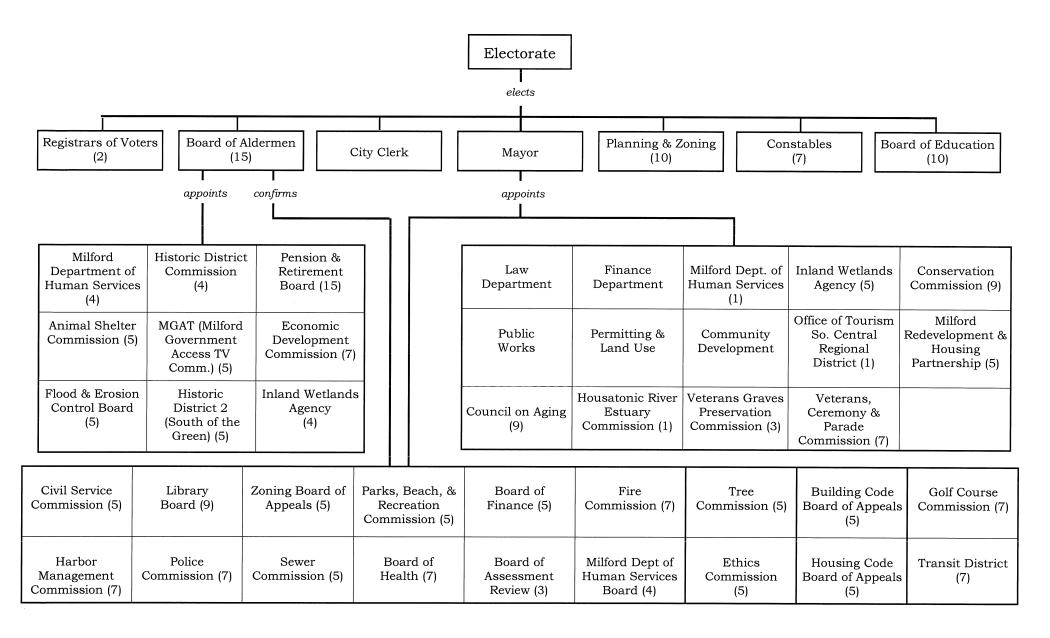

still face annual increases to cost drivers such as our pension contributions, salaries, and health care.

Overall, this 2021-2022 proposal reflects a strong foundation upon which your board, the Finance Board, as well as the Board of Aldermen, may discuss and debate Milford's future. As you ready for the task ahead, I thank you for your willingness to serve our community as we care for the health of each Milford citizen. Please know that I am grateful for the hard work of our volunteer Boards that support and nurture our *Small City with a Big Healthy Heart*. Mask-up. Space-out. Wash-up. Stay safe!



**Board of Finance Message** 

(Reserved for the Board of Finance in its Recommended Budget)

(To appear in the Board of Aldermen's Adopted Budget)

# City of Milford Organizational Chart



### Mayor

D Benjamin G. Blake

### Board of Aldermen

- D Philip J. Vetro, Chairman
- D Ellen Beatty
- R Constance C. Gaynor
- R Anthony Giannattasio
- D Janet A. Golden
- D Martin B. Hardiman
- D Greg Harla
- R Scott F. Marlow
- D Michelle Parente
- D Frank J. Smith
- R Winthrop Smith, III
- D Anthony D. Sutton
- R Jay Tranquilli
- R Raymond G. Vitali
- D Ward Willis

### Board of Finance

- D Brian A. Lema, Chairman
- D Raymond J. Arnold
- D Joseph J. Fitzpatrick, Jr.
- R Scott Moulton
- R Lauren A. Ranges

# Finance Department

Peter A. Erodici, Jr., Finance Director Ariane P. Swift, City Accountant Marianne Klinga, Treasurer

# **Budget Production**

Marianne Winters-Croffy Frederick Bialka The City of Milford, Connecticut

General Fund Revenues

|