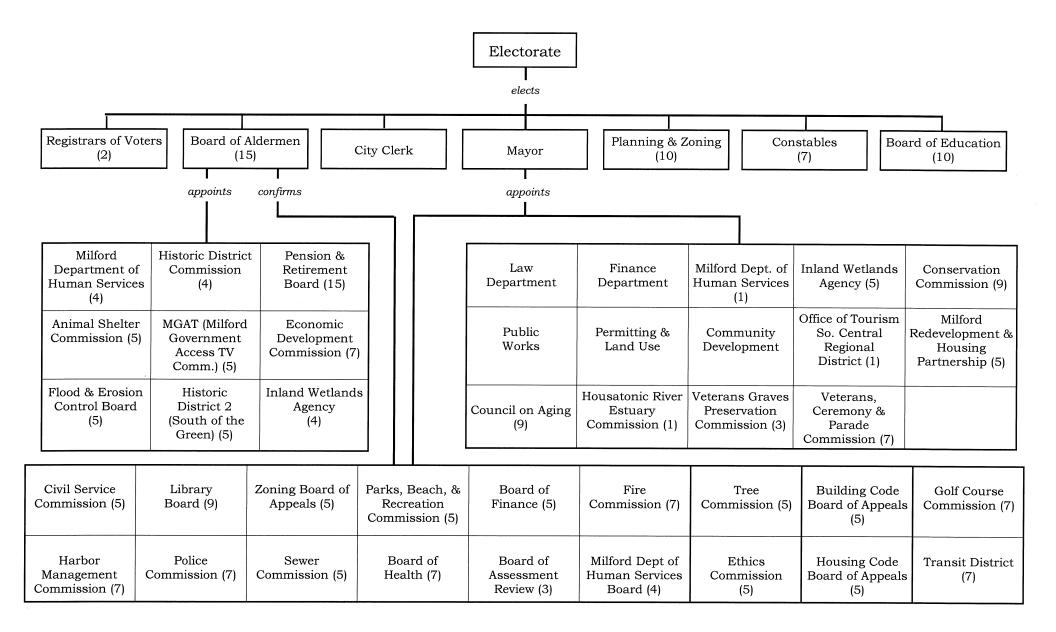

provided that if the taxes of any person shall exceed Two Hundred Dollars (\$200.00), the first installment thereof, but not less than one-half of the amount of such taxes shall be due and payable on the first day of July 2021 and the remainder due and payable on the first day of January 2022, but any taxpayer may pay the total amount of the tax for which he or she is liable at the time when the first installment shall become payable. Such tax rate shall apply to all districts of the City of Milford.

| TAXES TO BE RAISED  | \$181,768,451 |
|---------------------|---------------|
| TOTAL APPROPRIATION | \$221,899,961 |
| TOTAL REVENUE       | \$221,899,961 |

This Ordinance shall take effect in accordance with the Charter of the City of Milford.

#### City of Milford Organizational Chart



#### Mayor

D Benjamin G. Blake

#### Board of Aldermen

- D Philip J. Vetro, Chairman
- D Ellen Beatty
- R Constance C. Gaynor
- R Anthony Giannattasio
- D Janet A. Golden
- D Martin B. Hardiman
- D Greg Harla
- R Scott F. Marlow
- D Michelle Parente
- D Frank J. Smith
- R Winthrop Smith, III
- D Anthony D. Sutton
- R Jay Tranquilli
- R Raymond G. Vitali
- D Ward Willis

#### Board of Finance

- D Brian A. Lema, Chairman
- D Raymond J. Arnold
- D Benjamin D. Gettinger
- R Scott Moulton
- R Lauren A. Ranges

#### Finance Department

Peter A. Erodici, Jr., Finance Director Ariane P. Swift, City Accountant Marianne Klinga, Treasurer

#### **Budget Production**

Marianne Winters-Croffy Frederick Bialka

#### **Calculation of the Mill Rate**

| Total City and Board of Education Expenditures