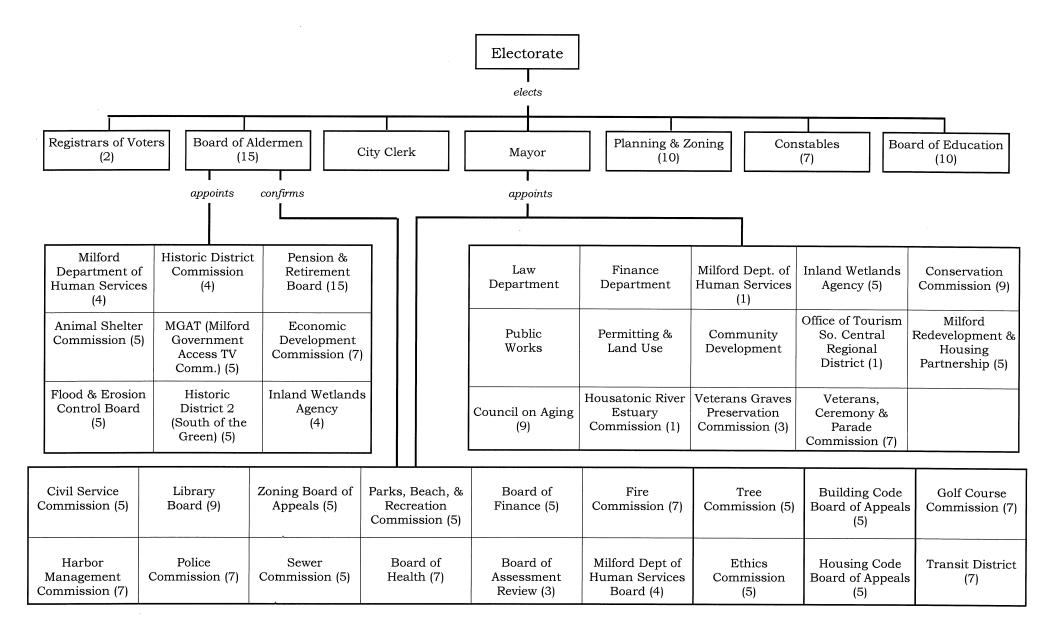

# **City of Milford Organizational Chart**

1

# Mayor

D Benjamin G. Blake

# Board of Aldermen

- D Philip J. Vetro, Chairman
- D Ellen Beatty
- R Constance C. Gaynor
- R Anthony Giannattasio
- D Janet A. Golden
- R Jeremy Grant
- D Martin B. Hardiman
- D Greg Harla
- D Michelle Parente
- D Frank J. Smith
- R Winthrop Smith, III
- D Anthony D. Sutton
- R Jay Tranquilli
- R Raymond G. Vitali
- D Ward Willis

## Board of Finance

- D Brian A. Lema, Chairman
- D Raymond J. Arnold
- D Joseph J. Fitzpatrick, Jr.
- R Scott Moulton
- R Lauren A. Ranges

# Finance Department

Peter A. Erodici, Jr., Finance Director Ariane P. Swift, City Accountant Marianne Klinga, Treasurer

# **Budget Production**

Marianne Winters-Croffy Frederick Bialka