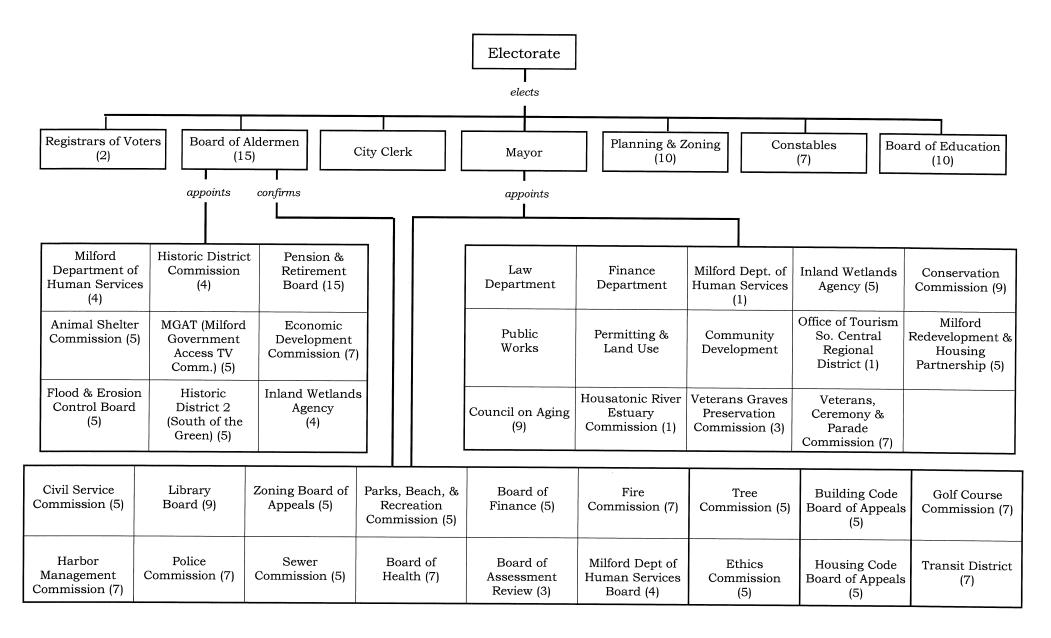

#### City of Milford Organizational Chart

#### Mayor

D Benjamin G. Blake

#### Board of Aldermen

- D Philip J. Vetro, Chairman
- D Bryan N. Anderson
- D Ellen Beatty
- D Karen Fortunati
- R Constance C. Gaynor
- R Daniel J. German
- R Anthony Giannattasio
- D Janet A. Golden
- R Jeremy Grant
- D Martin B. Hardiman
- D Frank J. Smith
- D Anthony D. Sutton
- R James Tranquilli Jr.
- D Nick Veccharelli Jr.
- R Raymond G. Vitali

#### Board of Finance

- D Brian A. Lema, Chairman
- D Joseph L. Castignoli
- D Joseph J. Fitzpatrick, Jr.
- R Scott Moulton
- R Lauren A. Ranges

#### Finance Department

Peter A. Erodici, Jr., Finance Director Ariane P. Swift, City Accountant Marianne Klinga, Acting Treasurer