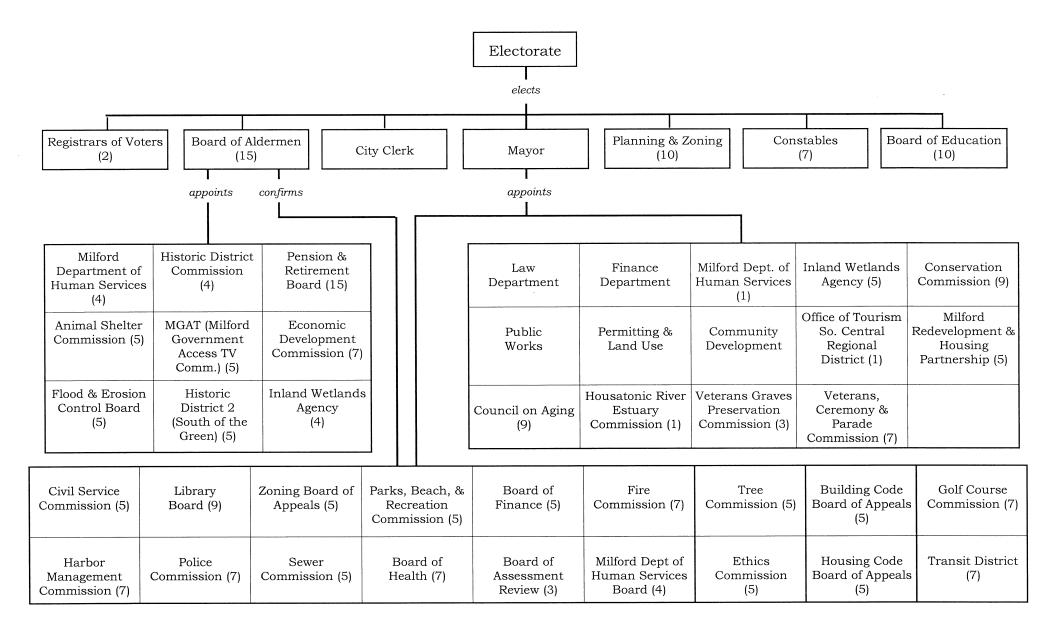

# **City of Milford Organizational Chart**

# Mayor

D Benjamin G. Blake

# Board of Aldermen

- D Philip J. Vetro, Chairman
- D Bryan N. Anderson
- D Ellen Beatty
- D Karen Fortunati
- R Constance C. Gaynor
- R Daniel J. German
- R Anthony Giannattasio
- D Janet A. Golden
- R Jeremy Grant
- D Martin B. Hardiman
- D Frank J. Smith
- D Anthony D. Sutton
- R James Tranquilli Jr.
- D Nick Veccharelli Jr.
- R Raymond G. Vitali

# Board of Finance

- D Brian A. Lema, Chairman
- D Joseph L. Castignoli
- D Joseph J. Fitzpatrick, Jr.
- R Scott Moulton
- R Lauren A. Secondi

# Finance Department

Peter A. Erodici, Jr., Finance Director Ariane P. Swift, City Accountant Michael S. Antonicelli, Treasurer

## **Budget Production**

Marianne Winters-Croffy Frederick Bialka