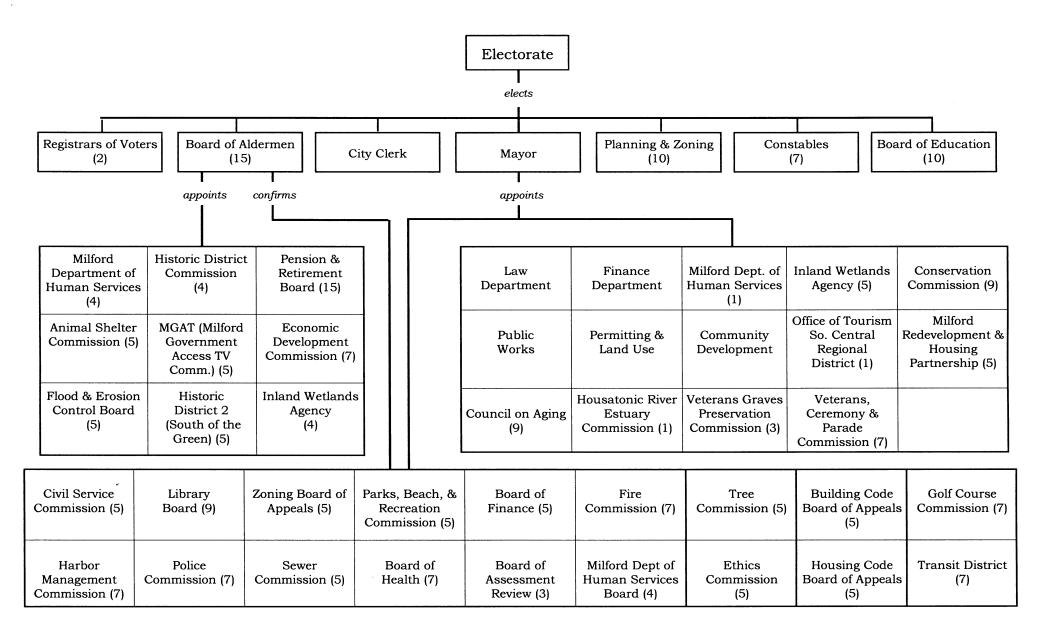

### City of Milford Organizational Chart

#### Mayor

D Benjamin G. Blake

#### Board of Aldermen

- D Philip J. Vetro, Chairman
- D Bryan N. Anderson
- D Ellen Beatty
- R Bill Bevan
- R Brian Bier
- R Michael S. Casey
- R Daniel J. German
- R Anthony Giannattasio
- D Janet A. Golden
- R Jeremy Grant
- D Martin B. Hardiman
- D Susan Shaw
- D Frank J. Smith
- D Nick Veccharelli Jr.
- R Raymond G. Vitali

#### Board of Finance

- D Brian A. Lema, Chairman
- D Joseph L. Castignoli
- D Joseph J. Fitzpatrick, Jr.
- U Mickel Montano
- R Lauren A. Secondi

### Finance Department

Peter A. Erodici, Jr., Finance Director Ariane P. Swift, City Accountant Libera Nosal, Treasurer

## **Budget Production**

Marianne Winters-Croffy Frederick Bialka