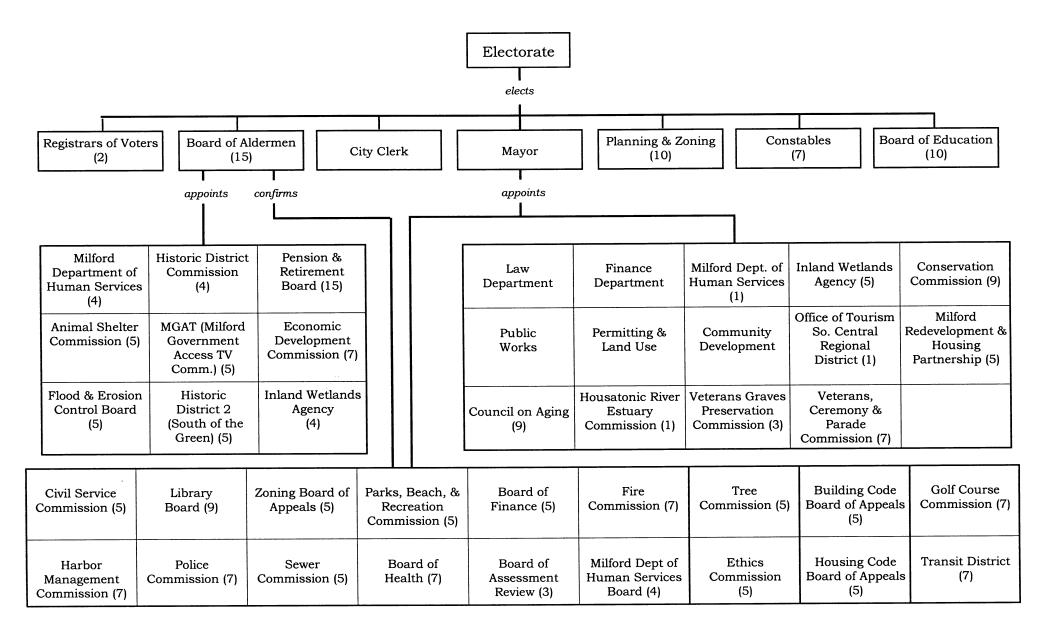

# City of Milford Organizational Chart

1

# Mayor

D Benjamin G. Blake

# Board of Aldermen

- D Philip J. Vetro, Chairman
- D Bryan N. Anderson
- R Brian Bier
- R Michael S. Casey
- R Susan Fontana
- R Daniel J. German
- R Anthony S. Giannattasio
- D Janet A. Golden
- D Martin B. Hardiman
- D Dora Kubek
- D Susan Shaw
- D Frank J. Smith
- D Greta Stanford
- D Nick Veccharelli Jr.
- R Raymond G. Vitali

## Board of Finance

- D Brian A. Lema, Chairman
- D Joseph L. Castignoli
- D Joseph J. Fitzpatrick, Jr.
- R Scott Marlow
- U Mickel Montano

## Finance Department

Peter A. Erodici, Jr., Finance Director Ariane P. Swift, City Accountant Libera Nosal, Treasurer