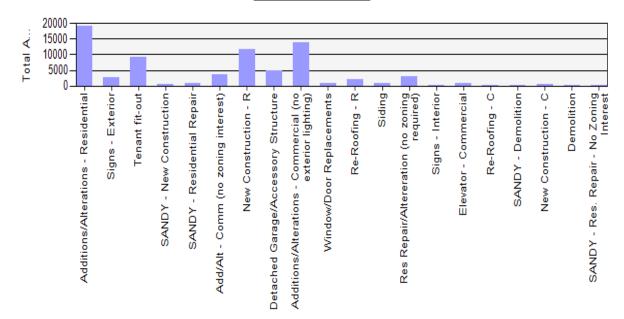

Family | Repair leaks, replace rotted wood, bad shingles, add ridge vent, update and modernize.                                                                                                                                          | JOHN H KNAPP                     | \$8,000.00  | \$198.00 |
| <u>B-13-1314</u> | CAPPELLI LOUIS J TRUSTEE<br>&*            | SANDY - Residential Repair             | 10/31/2013 | 2  | BAYSHORE DR | Single Family | Foundation work only. VE-13 flood zone. Elevate building so that bottom on supoorting member is at elevation 14.87'. Open piers, no breakaway walls.                                                                            | FABIAN L PENA                    | \$60,000.00 | \$75.60  |

Number of 105 \$3,915,295.00 \$42,928.54

## **TOTAL REVENUE**



Permit For