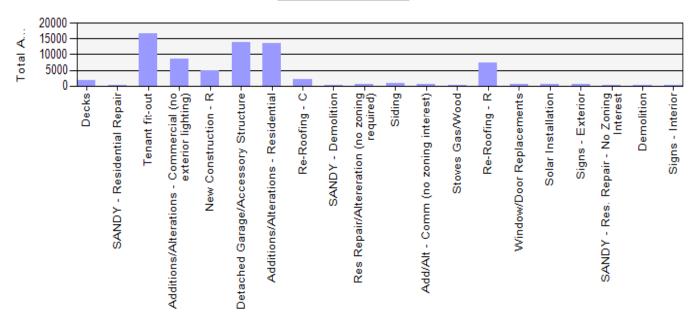

y    | 8 replacement windows                                                                                                                                                                                                                                | MICHAEL S MITCHELL                  | \$1,900.00  |
| <u>B-13-1463</u>    | BLANDO KRISTEN L &                | SANDY - Demolition                           | 11/27/2013 | 17        | GARDNER AVE    | Residential | Single Family | demo. single fam. house                                                                                                                                                                                                                              |                                     | \$4,000.00  |

TOTAL REVENUE



Permit For