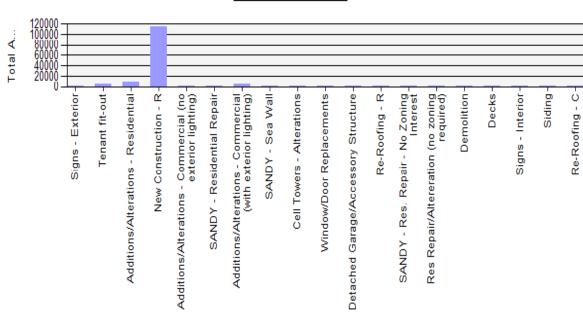

| BELL ATLANTIC INC              | \$28,000.00 |
| B-13-138         | MILFORD ASSOCIATES                        | Additions/Alterations -<br>Commercial (with exterior<br>lighting) | 2/12/2013 | 49-98 | TURNPIKE SQ   | Shop Center   | Remove partition walls between three current retail spaces known as 66, 70, and 72 Turnpike Square to create single rental space. Formerly known as "Marlon the Baker," "Gamestop," and "Ambrosia Bakery."                                                                                                                                                                                                    | ADI EAST INC                   | \$6,800.00  |

Number of 97 \$4,382,913.59

## **TOTAL REVENUE**



Permit For