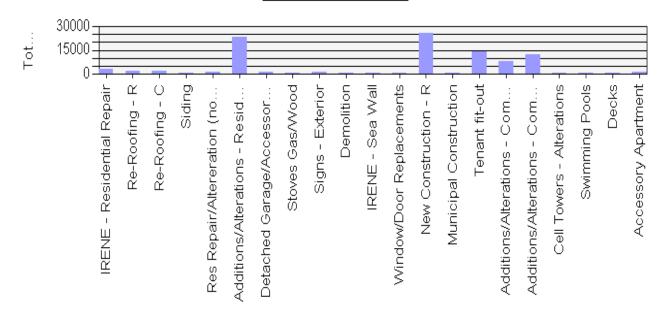

3  | HOWE PL        | Single Family | Remove misc. wall coverings to facilitate wiring and replace with GWB. If insulation is removed will "fill cavity" with appropriate insulation. |
|------------------|----------------------|----------------------------------------------|------------|-----|----------------|---------------|-------------------------------------------------------------------------------------------------------------------------------------------------|
| <u>B-11-1067</u> | KING JACQUELYN       | Res Repair/Altereration (no zoning required) | 12/30/2011 | 663 | BUCKINGHAM AVE | Single Family | Replace front picture window with<br>same style not extending beyond<br>projection of existing window.                                          |

Number of 122

## **TOTAL REVENUE**



Permit For

| Contractor Name                         | 1 |
|-----------------------------------------|---|
| SIDETEX CO INC                          |   |
| SIDE TEX GO ING                         |   |
|                                         |   |
|                                         |   |
|                                         |   |
|                                         |   |
|                                         |   |
|                                         |   |
|                                         |   |
|                                         |   |
|                                         |   |
|                                         |   |
|                                         |   |
|                                         |   |
|