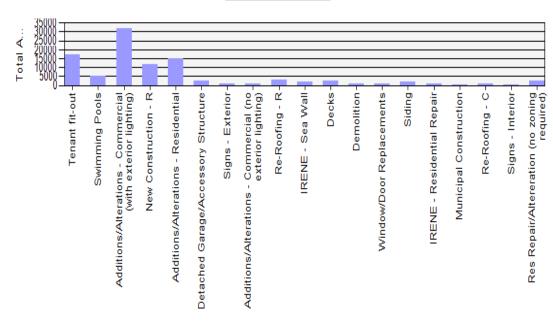

2nd dormer addition.                                                                                                                                                                                       | BAYBROOK REMODELERS<br>INC                      | \$9,000.00     |
| Number of       | 122                               |                                              |           |               |                   | <del></del> |               |                                                                                                                                                                                                                                  |                                                 | \$5,370,158.00 |

Number of 122 \$5,370,158.00

## **TOTAL REVENUE**



Permit For