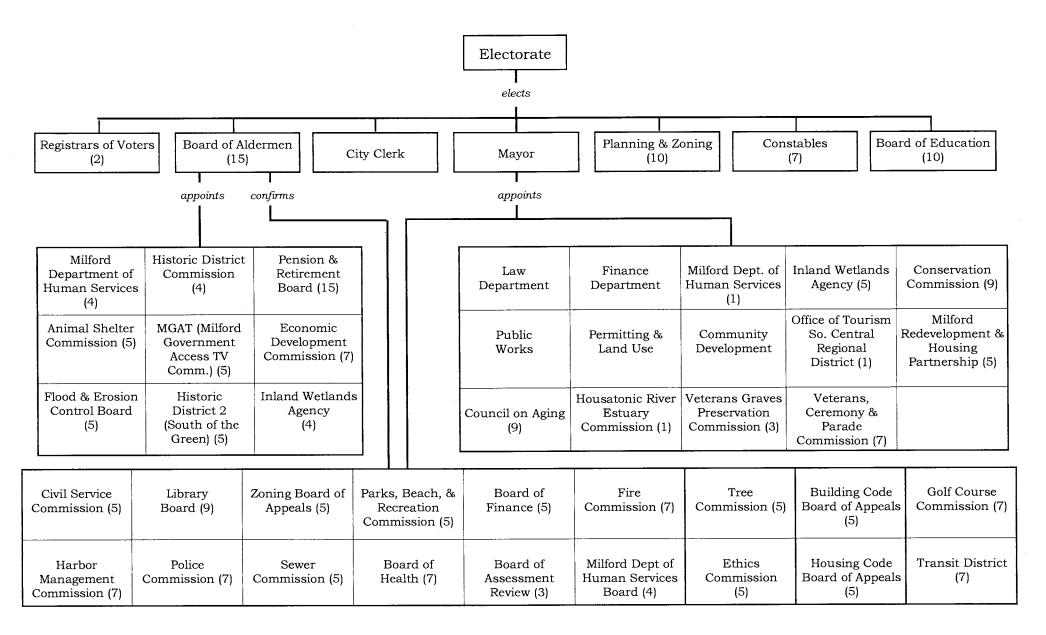

## City of Milford Organizational Chart

## Mayor

D Benjamin G. Blake

## Board of Aldermen

- D Philip J. Vetro, Chairman
- D Bryan N. Anderson
- D Ellen Beatty
- R Bill Bevan
- R Brian Bier
- R Michael S. Casey
- R Daniel J. German
- R Anthony Giannattasio
- D Janet A. Golden
- R Jeremy Grant
- D Martin B. Hardiman
- D Susan Shaw
- D Frank J. Smith
- D Nick Veccharelli Jr.
- R Raymond G. Vitali

#### Board of Finance

- D Brian A. Lema, Chairman
- D Joseph L. Castignoli
- D Joseph J. Fitzpatrick, Jr.
- U Mickel Montano
- R Lauren A. Secondi

## Finance Department

Peter A. Erodici, Jr., Finance Director Ariane P. Swift, City Accountant Michael Antonicelli, Treasurer

## **Budget Production**

Marianne Winters-Croffy Frederick Bialka